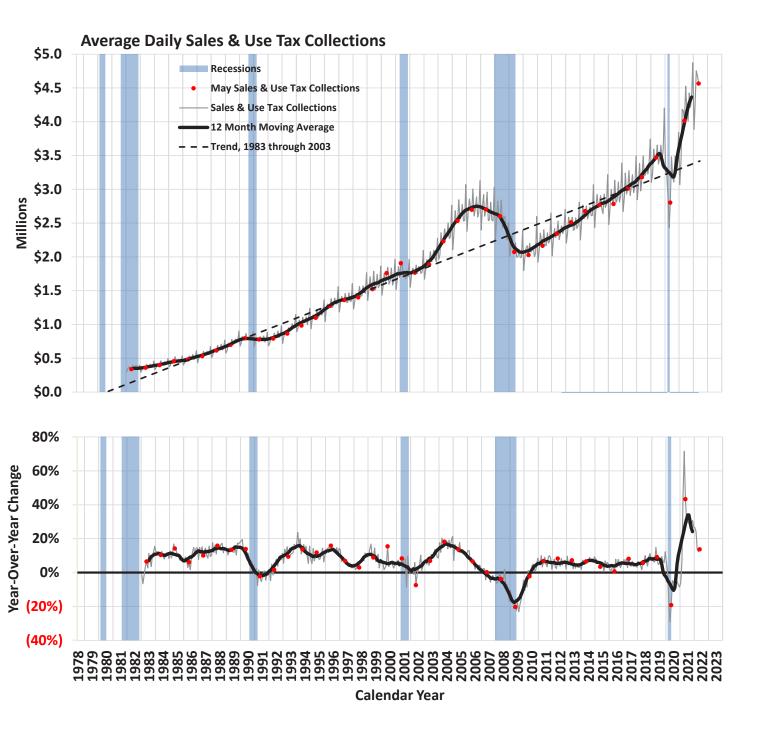

# State General Fund Revenues Historical Collections and Year-to-Date FY 2022 Collections compared to Year-to-Date FY 2021

|                                                                            | FY 2019   |          |        |           | FY 2020   |        | 1         | FY 2021  |        |           | FY 2022   |         |
|----------------------------------------------------------------------------|-----------|----------|--------|-----------|-----------|--------|-----------|----------|--------|-----------|-----------|---------|
|                                                                            |           | Actual   |        |           | Actual    |        |           | Actual   |        |           | Actual    |         |
|                                                                            | Total     | Yr/Yr C  | Change | Total     | Yr/Yr C   | hange  | Total     | Yr/Yr (  | Change | Total     | Yr/Yr (   | Change  |
| General Fund Revenue Sources                                               | millions  | millions | %      | millions  | millions  | %      | millions  | millions | %      | millions  | millions  | %       |
| Sales Tax [1]                                                              | \$1,235.1 | \$92.3   | 8.1    | \$1,214.7 | (\$20.4)  | (1.7)  | \$1,325.8 | \$111.1  | 9.1    | \$1,466.2 | \$276.2   | 23.2    |
| Gaming Percentage Fees Collections (Net) [2, 4]                            | \$708.7   | \$25.1   | 3.7    | \$596.7   | (\$112.0) | (15.8) | \$684.1   | \$87.4   | 14.6   | \$963.6   | \$280.7   | 41.1    |
| Modified Business Tax - Financial, NonFinancial and Mining (Net) [3, 4, 5] | \$640.4   | \$58.5   | 10.1   | \$642.6   | \$2.2     | 0.3    | \$591.2   | (\$51.4) | (8.0)  | \$552.8   | \$57.2    | 11.5    |
| Insurance Premium Tax (Net) [3, 4]                                         | \$422.5   | \$28.2   | 7.2    | \$450.7   | \$28.2    | 6.7    | \$487.9   | \$37.1   | 8.2    | \$371.6   | \$14.0    | 3.9     |
| Live Entertainment Tax - Gaming                                            | \$105.6   | \$4.8    | 4.7    | \$72.2    | (\$33.4)  | (31.7) | \$7.3     | (\$64.9) | (89.9) | \$99.4    | \$92.1    | 1,265.4 |
| Cigarette Tax                                                              | \$164.4   | \$3.7    | 2.3    | \$156.7   | (\$7.7)   | (4.7)  | \$152.7   | (\$4.0)  | (2.5)  | \$133.5   | (\$4.2)   | (3.1)   |
| Commercial Recordings                                                      | \$76.2    | (\$0.9)  | (1.1)  | \$72.6    | (\$3.6)   | (4.7)  | \$84.4    | \$11.7   | 16.1   | \$88.6    | \$4.2     | 5.0     |
| Real Property Transfer Tax                                                 | \$101.0   | (\$2.3)  | (2.3)  | \$100.3   | (\$0.8)   | (8.0)  | \$133.9   | \$33.6   | 33.6   | \$131.7   | \$41.0    | 45.2    |
| Liquor Tax                                                                 | \$44.8    | \$0.6    | 1.3    | \$42.3    | (\$2.5)   | (5.5)  | \$43.5    | \$1.2    | 2.9    | \$45.9    | \$7.5     | 19.6    |
| Transportation Connection Tax                                              | \$30.2    | \$8.4    | 38.8   | \$19.9    | (\$10.3)  | (34.2) | \$17.1    | (\$2.7)  | (13.7) | \$25.5    | \$14.9    | 140.9   |
| Governmental Services Tax-Depreciation [6]                                 | \$21.5    | \$1.2    | 6.1    | \$21.3    | (\$0.2)   | (8.0)  | \$101.4   | \$80.1   | 376.0  | \$26.1    | (\$75.3)  | (74.3)  |
| Business License Fee                                                       | \$110.3   | \$1.0    | 1.0    | \$103.1   | (\$7.3)   | (6.6)  | \$113.2   | \$10.2   | 9.9    | \$119.6   | \$6.4     | 5.6     |
| State Share Various Local SUT [1]                                          | \$37.6    | \$2.3    | 6.5    | \$37.5    | (\$0.2)   | (0.4)  | \$41.8    | \$4.3    | 11.5   | \$46.4    | \$8.7     | 23.0    |
| State Share LSST                                                           | \$11.9    | \$0.8    | 7.6    | \$11.8    | (\$0.2)   | (1.4)  | \$13.0    | \$1.2    | 10.2   | \$14.2    | \$2.6     | 22.1    |
| Live Entertainment Tax - NonGaming                                         | \$25.6    | \$1.1    | 4.5    | \$19.2    | (\$6.5)   | (25.3) | \$3.8     | (\$15.4) | (80.1) | \$33.4    | \$30.0    | 890.0   |
| Quarterly Slot Tax [3, 7]                                                  | \$18.7    | (\$0.0)  | (0.2)  | \$18.3    | (\$0.4)   | (2.3)  | \$17.6    | (\$0.7)  | (3.7)  | \$18.6    | \$1.0     | 5.7     |
| Other General Fund Revenues                                                | \$234.7   | \$37.9   | 19.3   | \$204.1   | (\$30.6)  | (13.0) | \$208.4   | \$4.2    | 2.1    | \$249.3   | \$41.0    | 19.7    |
| Net Proceeds of Minerals [8]                                               | \$50.3    | (\$13.2) | (20.8) | \$57.2    | \$6.8     | 13.5   | \$177.6   | \$120.4  | 210.7  | \$71.3    | (\$106.3) | (59.9)  |
| Unclaimed Property                                                         | \$21.0    | (\$5.8)  | (21.6) | \$31.2    | \$10.2    | 48.8   | \$47.7    | \$16.5   | 52.8   | \$0.0     | (\$47.7)  | (100.0) |
| Commerce Tax                                                               | \$226.8   | \$24.8   | 12.3   | \$205.0   | (\$21.8)  | (9.6)  | \$222.0   | \$17.0   | 8.3    | \$24.6    | (\$197.4) | (88.9)  |
| Mining Gross Revenue Tax - Gold and Silver [9]                             | \$0.0     | \$0.0    | n/a    | \$0.0     | \$0.0     | n/a    | \$0.0     | \$0.0    | n/a    | \$36.8    | \$36.8    | n/a     |
|                                                                            |           |          |        |           |           |        |           |          |        |           |           |         |
| Totals                                                                     | \$4,287.5 | \$268.8  | 6.7    | \$4,077.2 | (\$210.3) | (4.9)  | \$4,474.3 | \$397.1  | 9.7    | \$4,519.0 | \$483.3   | 12.0    |

# State General Fund Revenues May 2021 Economic Forum Forecast Adjusted for Legislative Actions and Court Decisions

|                                                                              |           | FY 2022   |        | FY 2    | 2022 Collectio | ns vs Budg   | et        |
|------------------------------------------------------------------------------|-----------|-----------|--------|---------|----------------|--------------|-----------|
|                                                                              |           | Budget    |        |         | 1              | /ear-to-Date |           |
|                                                                              | Total     | Yr/Yr Ch  | ange   | Through |                | Over (Unde   | r) Budget |
| General Fund Revenue Sources before Tax Credits                              | millions  | millions  | %      |         | millions       | millions     | %         |
| Sales Tax [1]                                                                | \$1,302.0 | (\$23.8)  | (1.8)  | May     | \$1,466.2      | \$281.2      | 23.7      |
| Gaming Percentage Fees Collections (Gross) [2, 4]                            | \$709.3   | \$24.2    | 3.5    | June    | \$964.2        | \$254.9      | 35.9      |
| Modified Business Tax - Financial, NonFinancial and Mining (Gross) [3, 4, 5] | \$705.5   | \$64.1    | 10.0   | March   | \$607.9        | \$71.6       | 13.4      |
| Insurance Premium Tax (Gross) [3, 4]                                         | \$498.5   | \$6.9     | 1.4    | March   | \$390.5        | \$22.0       | 6.0       |
| Live Entertainment Tax - Gaming                                              | \$45.5    | \$38.2    | 524.7  | June    | \$99.4         | \$53.9       | 118.6     |
| Cigarette Tax                                                                | \$145.7   | (\$7.0)   | (4.6)  | May     | \$133.5        | \$0.8        | 0.6       |
| Commercial Recordings                                                        | \$74.0    | (\$10.4)  | (12.3) | June    | \$88.6         | \$14.6       | 19.8      |
| Real Property Transfer Tax                                                   | \$125.7   | (\$8.2)   | (6.1)  | March   | \$131.7        | \$38.9       | 41.9      |
| Liquor Tax                                                                   | \$42.6    | (\$0.9)   | (2.1)  | May     | \$45.9         | \$7.3        | 18.9      |
| Transportation Connection Tax                                                | \$17.6    | \$0.5     | 2.6    | May     | \$25.5         | \$9.6        | 60.8      |
| Governmental Services Tax-Depreciation [6]                                   | \$25.6    | (\$75.9)  | (74.8) | June    | \$26.1         | \$0.5        | 2.1       |
| Business License Fee                                                         | \$109.5   | (\$3.7)   | (3.3)  | June    | \$119.6        | \$10.1       | 9.3       |
| State Share Various Local SUT [1]                                            | \$40.6    | (\$1.2)   | (2.8)  | May     | \$46.4         | \$9.3        | 25.2      |
| State Share LSST                                                             | \$12.7    | (\$0.3)   | (2.2)  | May     | \$14.2         | \$2.7        | 23.3      |
| Live Entertainment Tax - NonGaming                                           | \$16.0    | \$12.2    | 320.6  | May     | \$33.4         | \$18.5       | 123.8     |
| Quarterly Slot Tax [3, 7]                                                    | \$18.3    | \$0.7     | 3.8    | June    | \$18.6         | \$0.3        | 1.8       |
| Other General Fund Revenues                                                  | \$209.7   | \$1.4     | 0.7    | June    | \$249.3        | \$55.7       | 28.8      |
| Net Proceeds of Minerals [8]                                                 | \$76.0    | (\$101.6) | (57.2) | June    | \$71.3         | (\$4.8)      | (6.3)     |
| Unclaimed Property                                                           | \$26.8    | (\$20.9)  | (43.8) | June    | n/a            | n/a          | n/a       |
| Commerce Tax                                                                 | \$228.5   | \$6.6     | 3.0    | May     | \$24.6         | \$24.6       | n/a       |
| Mining Gross Revenue Tax - Gold and Silver [9]                               | \$83.8    | \$83.8    | n/a    | June    | \$36.8         | (\$47.0)     | (56.0)    |
| Tax Credits                                                                  | (\$88.0)  | n/a       | n/a    | Various | (\$74.7)       | n/a          | n/a       |
| Total Collections after Tax Credits [10]                                     | \$4,425.9 | (\$48.4)  | (1.1)  | Various | \$4,519.0      | \$825.0      | 22.3      |