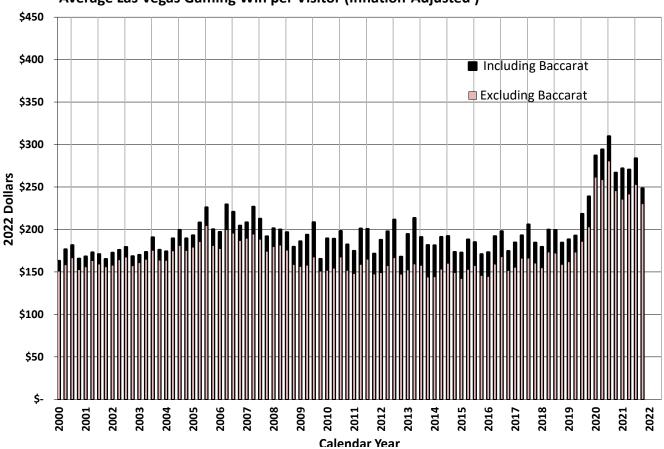

6.3            | 26.8            | 22.0            | (1.5)          |
| Apr-22 | 6.4             | 1.4             | 23.9            | 26.0            | 48.6            | 76.2            | 23.4            | 8.6             | 13.3            | (12.1)         |
| May-22 | 0.8             | 3.5             | 15.4            | 5.2             | 60.4            | 24.0            | 5.6             | 5.7             | 7.6             | (12.4)         |
| Jun-22 | (2.1)           | (3.4)           | 7.8             | (3.4)           | 3.1             | 237.2           | 84.1            | 8.1             | 2.3             | (14.7)         |

#### **Statewide Average Daily Gaming Volume**







Page 8 August 12, 2022 9:32 AM





#### Average Las Vegas Gaming Win per Visitor (Inflation-Adjusted )



#### **Case-Shiller Seasonally Adjusted Home Price Index**



#### **Nevada Single Family Home Permits Issued Each Month**



Page 10 August 12, 2022 9:32 AM



August 12, 2022 9:32 AM Page 11

**Calendar Year** 

(20%) (30%)(40%)

Data Source: Bureau of Economic Analysis

## Statewide Employment by Sector

| _                          | Le      | eisure & F | lospitalit | V        | Trade,  | <b>Transpor</b> | tation & | Utilities | Professi | onal and I | Business | Services | Edu     | cation 8 | Healthc | are      |
|----------------------------|---------|------------|------------|----------|---------|-----------------|----------|-----------|----------|------------|----------|----------|---------|----------|---------|----------|
|                            | Yr/Yr C | Change     | S