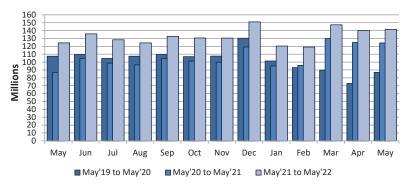

## 2% General Fund Sales & Use Tax Collections

|                | Total          | Year/Year Change |      |  |  |  |
|----------------|----------------|------------------|------|--|--|--|
| -              | (millions)     | (millions)       | %    |  |  |  |
|                | (IIIIIIIIIIII) | (IIIIIIIIIII)    | /0   |  |  |  |
| May 2021       | \$124.4        | \$37.6           | 43.3 |  |  |  |
| June 2021      | 135.8          | 31.3             | 30.0 |  |  |  |
| July 2021      | 128.3          | 29.6             | 30.0 |  |  |  |
| August 2021    | 124.4          | 28.0             | 29.0 |  |  |  |
| September 2021 | 132.8          | 28.0             | 26.8 |  |  |  |
| October 2021   | 130.6          | 29.4             | 29.0 |  |  |  |
| November 2021  | 130.4          | 30.6             | 30.7 |  |  |  |
| December 2021  | 151.1          | 31.9             | 26.8 |  |  |  |
| January 2022   | 120.4          | 25.2             | 26.5 |  |  |  |
| February 2022  | 119.1          | 23.3             | 24.3 |  |  |  |
| March 2022     | 147.4          | 17.7             | 13.7 |  |  |  |
| April 2022     | 140.3          | 15.3             | 12.3 |  |  |  |
| May 2022       | 141.5          | 17.1             | 13.7 |  |  |  |
|                |                |                  |      |  |  |  |