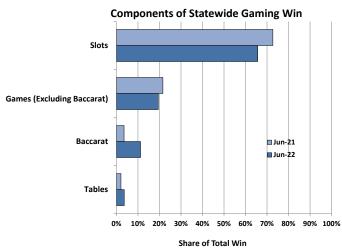

#### **Average Daily Gaming Win**

|        |                 |                 |                 | Statev          | vide Gaming     | Activity        |                 |                 |                 |                |
|--------|-----------------|-----------------|-----------------|-----------------|-----------------|-----------------|-----------------|-----------------|-----------------|----------------|
|        | SI              | ots             | Games Exclu     | ding Baccarat   | Вас             | carat           | Tables          | Total           | Taxable         | Pct.Fee due    |
| Date   | Coin-In         | Win             | Volume          | Win             | Volume          | Win             | Win             | Win             | Gross Revenue   | after EFA      |
|        | Yr/Yr Pct. Chg. | Yr/Yr Pct. Chg |
| Jun-20 | (26.1)          | (38.1)          | (51.4)          | (48.8)          | (53.8)          | (69.9)          | (53.9)          | (45.5)          | (40.6)          | (57.8)         |
| Jul-20 | (19.9)          | (21.5)          | (40.8)          | (38.0)          | (38.7)          | (22.7)          | (61.3)          | (26.2)          | (27.7)          | 29.0           |
| Aug-20 | (15.2)          | (14.7)          | (14.7)          | (28.5)          | (17.5)          | (53.1)          | (26.1)          | (22.1)          | (26.7)          | 50.5           |
| Sep-20 | (12.4)          | (12.0)          | (20.4)          | (23.0)          | (12.6)          | (86.9)          | (21.4)          | (22.4)          | (13.6)          | 1.7            |
| Oct-20 | (12.0)          | (19.1)          | (11.5)          | (25.6)          | (41.6)          | 4.6             | (29.5)          | (19.5)          | (21.1)          | (14.9)         |
| Nov-20 | (21.6)          | (14.3)          | (25.2)          | (17.9)          | (24.3)          | (44.4)          | (24.9)          | (17.7)          | (16.9)          | (12.6)         |
| Dec-20 | (26.6)          | (34.4)          | (29.4)          | (43.0)          | (49.5)          | (17.0)          | (33.7)          | (35.4)          | (28.9)          | (48.2)         |
| Jan-21 | (15.9)          | (21.7)          | (18.4)          | (18.2)          | (62.1)          | (74.3)          | (24.7)          | (26.6)          | (25.4)          | (30.9)         |
| Feb-21 | (15.1)          | (18.2)          | (23.7)          | (31.9)          | (57.9)          | (56.3)          | (14.8)          | (25.9)          | (25.3)          | (33.7)         |
| Mar-21 | 127.3           | 65.0            | 159.9           | 117.1           | (2.8)           | 58.5            | 56.7            | 72.9            | 44.8            | 160.5          |
| Apr-21 | #N/A            | 813981.6        | #DIV/0!         | 83716.3         | #DIV/0!         | #DIV/0!         | 216.3           | 28253.6         | 1851.3          | (226.5)        |
| May-21 | #N/A            | 323766.8        | #DIV/0!         | 10462.8         | #DIV/0!         | #DIV/0!         | 264.0           | 20966.3         | 3230.7          | (283.8)        |
| Jun-21 | 61.8            | 120.2           | 145.7           | 121.2           | 80.6            | (10.6)          | 188.6           | 108.5           | 114.7           | 263.6          |
| Jul-21 | 56.8            | 59.9            | 115.3           | 118.7           | 103.9           | 168.6           | 75.9            | 79.6            | 67.7            | 2.7            |
| Aug-21 | 35.0            | 57.1            | 32.4            | 44.0            | 12.7            | 101.2           | 55.8            | 57.1            | 67.1            | (19.4)         |
| Sep-21 | 27.5            | 28.5            | 46.5            | 47.4            | 7.7             | 490.1           | 48.3            | 41.0            | 27.9            | (5.8)          |
| Oct-21 | 34.8            | 39.8            | 72.8            | 60.8            | 50.7            | 55.7            | 335.9           | 48.6            | 48.6            | 35.9           |
| Nov-21 | 51.7            | 62.7            | 80.4            | 76.1            | 75.0            | 124.2           | 252.2           | 71.4            | 66.1            | 77.3           |
| Dec-21 | 56.4            | 71.3            | 76.7            | 70.4            | 69.2            | 40.3            | 71.2            | 68.2            | 70.0            | 174.2          |
| Jan-22 | 27.3            | 39.0            | 51.3            | 37.0            | 102.8           | 124.5           | 29.6            | 41.6            | 50.0            | 53.4           |
| Feb-22 | 35.7            | 44.0            | 50.0            | 50.6            | 36.1            | 23.4            | 36.9            | 44.1            | 51.7            | 32.4           |
| Mar-22 | 13.8            | 16.8            | 35.2            | 40.9            | 89.1            | 93.2            | 46.3            | 26.8            | 22.0            | (1.5)          |
| Apr-22 | 6.4             | 1.4             | 23.9            | 26.0            | 48.6            | 76.2            | 23.4            | 8.6             | 13.3            | (12.1)         |
| May-22 | 0.8             | 3.5             | 15.4            | 5.2             | 60.4            | 24.0            | 5.6             | 5.7             | 7.6             | (12.4)         |
| Jun-22 | (2.1)           | (3.4)           | 7.8             | (3.4)           | 3.1             | 237.2           | 84.1            | 8.1             | 2.3             | (14.7)         |