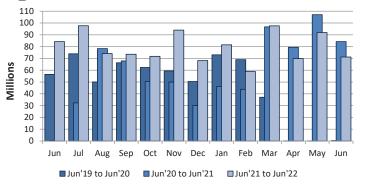

# **Gaming Percentage Fees Collections**

| <b>Business Period</b> | Total      | Year/Yea   | r Change |
|------------------------|------------|------------|----------|
| _                      | (millions) | (millions) | %        |
| June 2021              | \$84.3     | \$83.9     | 23,628.6 |
| July 2021              | 97.7       | 65.4       | 202.1    |
| August 2021            | 74.1       | (4.2)      | (5.3)    |
| September 2021         | 73.6       | 5.7        | 8.4      |
| October 2021           | 71.8       | 21.3       | 42.1     |
| November 2021          | 94.0       | 44.0       | 88.1     |
| December 2021          | 68.2       | 38.1       | 126.6    |
| January 2022           | 81.5       | 35.2       | 76.1     |
| February 2022          | 58.9       | 15.1       | 34.5     |
| March 2022             | 97.6       | 0.9        | 0.9      |
| April 2022             | 69.9       | (9.6)      | (12.1)   |
| May 2022               | 91.9       | (15.2)     | (14.2)   |
| June 2022              | 71.2       | (13.0)     | (15.5)   |
|                        |            |            |          |