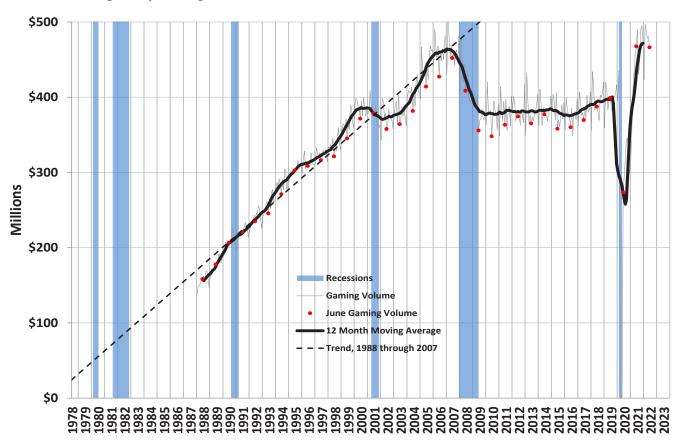

2)      | (5.3)    |
| September 2021         | 73.6       | 5.7        | 8.4      |
| October 2021           | 71.8       | 21.3       | 42.1     |
| November 2021          | 94.0       | 44.0       | 88.1     |
| December 2021          | 68.2       | 38.1       | 126.6    |
| January 2022           | 81.5       | 35.2       | 76.1     |
| February 2022          | 58.9       | 15.1       | 34.5     |
| March 2022             | 97.6       | 0.9        | 0.9      |
| April 2022             | 69.9       | (9.6)      | (12.1)   |
| May 2022               | 91.9       | (15.2)     | (14.2)   |
| June 2022              | 71.2       | (13.0)     | (15.5)   |
|                        |            |            |          |





Page 6 August 12, 2022 9:32 AM

#### **Average Daily Gaming Volume**



#### **Average Daily Gaming Win**



|        |                 |                 |                 | Statev          | vide Gaming     | Activity        |                 |                 |                 |                |
|--------|-----------------|-----------------|-----------------|-----------------|-----------------|-----------------|-----------------|-----------------|-----------------|----------------|
|        | SI              | ots             | Games Exclu     | ding Baccarat   | Вас             | carat           | Tables          | Total           | Taxable         | Pct.Fee due    |
| Date   | Coin-In         | Win             | Volume          | Win             | Volume          | Win             | Win             | Win             | Gross Revenue   | after EFA      |
|