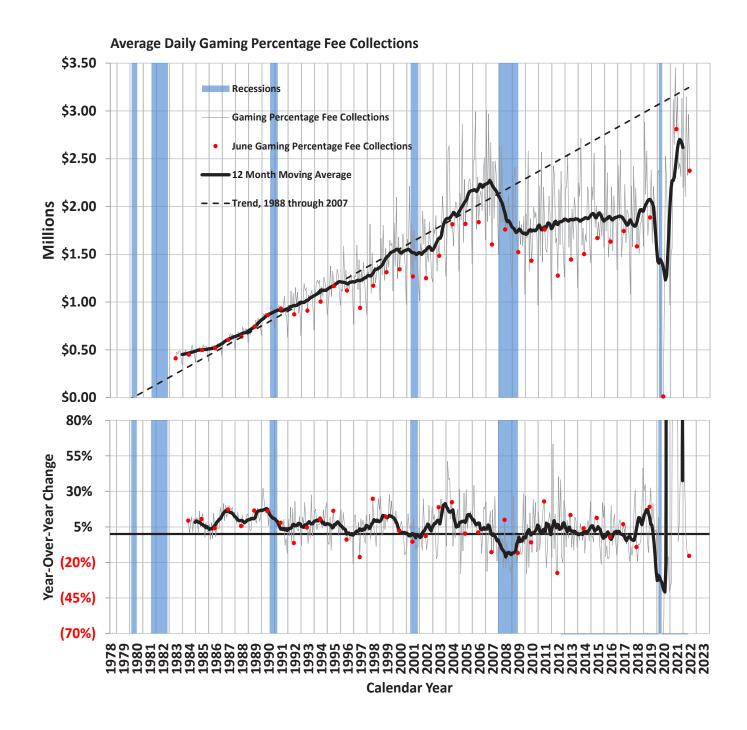

# State General Fund Revenues Historical Collections and Year-to-Date FY 2022 Collections compared to Year-to-Date FY 2021

|                                                                            | FY 2019   |          |        |           | FY 2020   |        | 1         | FY 2021  |        |           | FY 2022   |         |
|----------------------------------------------------------------------------|-----------|----------|--------|-----------|-----------|--------|-----------|----------|--------|-----------|-----------|---------|
|                                                                            |           | Actual   |        |           | Actual    |        |           | Actual   |        |           | Actual    |         |
|                                                                            | Total     | Yr/Yr C  | Change | Total     | Yr/Yr C   | hange  | Total     | Yr/Yr (  | Change | Total     | Yr/Yr (   | Change  |
| General Fund Revenue Sources                                               | millions  | millions | %      | millions  | millions  | %      | millions  | millions | %      | millions  | millions  | %       |
| Sales Tax [1]                                                              | \$1,235.1 | \$92.3   | 8.1    | \$1,214.7 | (\$20.4)  | (1.7)  | \$1,325.8 | \$111.1  | 9.1    | \$1,466.2 | \$276.2   | 23.2    |
| Gaming Percentage Fees Collections (Net) [2, 4]                            | \$708.7   | \$25.1   | 3.7    | \$596.7   | (\$112.0) | (15.8) | \$684.1   | \$87.4   | 14.6   | \$963.6   | \$280.7   | 41.1    |
| Modified Business Tax - Financial, NonFinancial and Mining (Net) [3, 4, 5] | \$640.4   | \$58.5   | 10.1   | \$642.6   | \$2.2     | 0.3    | \$591.2   | (\$51.4) | (8.0)  | \$552.8   | \$57.2    | 11.5    |
| Insurance Premium Tax (Net) [3, 4]                                         | \$422.5   | \$28.2   | 7.2    | \$450.7   | \$28.2    | 6.7    | \$487.9   | \$37.1   | 8.2    | \$371.6   | \$14.0    | 3.9     |
| Live Entertainment Tax - Gaming                                            | \$105.6   | \$4.8    | 4.7    | \$72.2    | (\$33.4)  | (31.7) | \$7.3     | (\$64.9) | (89.9) | \$99.4    | \$92.1    | 1,265.4 |
| Cigarette Tax                                                              | \$164.4   | \$3.7    | 2.3    | \$156.7   | (\$7.7)   | (4.7)  | \$152.7   | (\$4.0)  | (2.5)  | \$133.5   | (\$4.2)   | (3.1)   |
| Commercial Recordings                                                      | \$76.2    | (\$0.9)  | (1.1)  | \$72.6    | (\$3.6)   | (4.7)  | \$84.4    | \$11.7   | 16.1   | \$88.6    | \$4.2     | 5.0     |
| Real Property Transfer Tax                                                 | \$101.0   | (\$2.3)  | (2.3)  | \$100.3   | (\$0.8)   | (8.0)  | \$133.9   | \$33.6   | 33.6   | \$131.7   | \$41.0    | 45.2    |
| Liquor Tax                                                                 | \$44.8    | \$0.6    | 1.3    | \$42.3    | (\$2.5)   | (5.5)  | \$43.5    | \$1.2    | 2.9    | \$45.9    | \$7.5     | 19.6    |
| Transportation Connection Tax                                              | \$30.2    | \$8.4    | 38.8   | \$19.9    | (\$10.3)  | (34.2) | \$17.1    | (\$2.7)  | (13.7) | \$25.5    | \$14.9    | 140.9   |
| Governmental Services Tax-Depreciation [6]                                 | \$21.5    | \$1.2    | 6.1    | \$21.3    | (\$0.2)   | (8.0)  | \$101.4   | \$80.1   | 376.0  | \$26.1    | (\$75.3)  | (74.3)  |
| Business License Fee                                                       | \$110.3   | \$1.0    | 1.0    | \$103.1   | (\$7.3)   | (6.6)  | \$113.2   | \$10.2   | 9.9    | \$119.6   | \$6.4     | 5.6     |
| State Share Various Local SUT [1]                                          | \$37.6    | \$2.3    | 6.5    | \$37.5    | (\$0.2)   | (0.4)  | \$41.8    | \$4.3    | 11.5   | \$46.4    | \$8.7     | 23.0    |
| State Share LSST                                                           | \$11.9    | \$0.8    | 7.6    | \$11.8    | (\$0.2)   | (1.4)  | \$13.0    | \$1.2    | 10.2   | \$14.2    | \$2.6     | 22.1    |
| Live Entertainment Tax - NonGaming                                         | \$25.6    | \$1.1    | 4.5    | \$19.2    | (\$6.5)   | (25.3) | \$3.8     | (\$15.4) | (80.1) | \$33.4    | \$30.0    | 890.0   |
| Quarterly Slot Tax [3, 7]                                                  | \$18.7    | (\$0.0)  | (0.2)  | \$18.3    | (\$0.4)   | (2.3)  | \$17.6    | (\$0.7)  | (3.7)  | \$18.6    | \$1.0     | 5.7     |
| Other General Fund Revenues                                                | \$234.7   | \$37.9   | 19.3   | \$204.1   | (\$30.6)  | (13.0) | \$208.4   | \$4.2    | 2.1    | \$249.3   | \$41.0    | 19.7    |
| Net Proceeds of Minerals [8]                                               | \$50.3    | (\$13.2) | (20.8) | \$57.2    | \$6.8     | 13.5   | \$177.6   | \$120.4  | 210.7  | \$71.3    | (\$106.3) | (59.9)  |
| Unclaimed Property                                                         | \$21.0    | (\$5.8)  | (21.6) | \$31.2    | \$10.2    | 48.8   | \$47.7    | \$16.5   | 52.8   | \$0.0     | (\$47.7)  | (100.0) |
| Commerce Tax                                                               | \$226.8   | \$24.8   | 12.3   | \$205.0   | (\$21.8)  | (9.6)  | \$222.0   | \$17.0   | 8.3    | \$24.6    | (\$197.4) | (88.9)  |
| Mining Gross Revenue Tax - Gold and Silver [9]                             | \$0.0     | \$0.0    | n/a    | \$0.0     | \$0.0     | n/a    | \$0.0     | \$0.0    | n/a    | \$36.8    | \$36.8    | n/a     |
|                                                                            |           |          |        |           |           |        |           |          |        |           |           |         |
| Totals                                                                     | \$4,287.5 | \$268.8  | 6.7    | \$4,077.2 | (\$210.3) | (4.9)  | \$4,474.3 | \$397.1  | 9.7    | \$4,519.0 | \$483.3   | 12.0    |

# State General Fund Revenues May 2021 Economic Forum Forecast Adjusted for Legislative Actions and Court Decisions

|                                                                              |           | FY 2022   |        | FY 2    | 2022 Collectio | ns vs Budg   | et        |
|------------------------------------------------------------------------------|-----------|-----------|--------|---------|----------------|--------------|-----------|
|                                                                              |           | Budget    |        |         | 1              | /ear-to-Date |           |
|                                                                              | Total     | Yr/Yr Ch  | ange   | Through |                | Over (Unde   | r) Budget |
| General Fund Revenue Sources before Tax Credits                              | millions  | millions  | %      |         | millions       | millions     | %         |
| Sales Tax [1]                                                                | \$1,302.0 | (\$23.8)  | (1.8)  | May     | \$1,466.2      | \$281.2      | 23.7      |
| Gaming Percentage Fees Collections (Gross) [2, 4]                            | \$709.3   | \$24.2    | 3.5    | June    | \$964.2        | \$254.9      | 35.9      |
| Modified Business Tax - Financial, NonFinancial and Mining (Gross) [3, 4, 5] | \$705.5   | \$64.1    | 10.0   | March   | \$607.9        | \$71.6       | 13.4      |
| Insurance Premium Tax (Gross) [3, 4]                                         | \$498.5   | \$6.9     | 1.4    | March   | \$390.5        | \$22.0       | 6.0       |
| Live Entertainment Tax - Gaming                                              | \$45.5    | \$38.2    | 524.7  | June    | \$99.4         | \$53.9       | 118.6     |
| Cigarette Tax                                                                | \$145.7   | (\$7.0)   | (4.6)  | May     | \$133.5        | \$0.8        | 0.6       |
| Commercial Recordings                                                        | \$74.0    | (\$10.4)  | (12.3) | June    | \$88.6         | \$14.6       | 19.8      |
| Real Property Transfer Tax                                                   | \$125.7   | (\$8.2)   | (6.1)  | March   | \$131.7        | \$38.9       | 41.9      |
| Liquor Tax                                                                   | \$42.6    | (\$0.9)   | (2.1)  | May     | \$45.9         | \$7.3        | 18.9      |
| Transportation Connection Tax                                                | \$17.6    | \$0.5     | 2.6    | May     | \$25.5         | \$9.6        | 60.8      |
| Governmental Services Tax-Depreciation [6]                                   | \$25.6    | (\$75.9)  | (74.8) | June    | \$26.1         | \$0.5        | 2.1       |
| Business License Fee                                                         | \$109.5   | (\$3.7)   | (3.3)  | June    | \$119.6        | \$10.1       | 9.3       |
| State Share Various Local SUT [1]                                            | \$40.6    | (\$1.2)   | (2.8)  | May     | \$46.4         | \$9.3        | 25.2      |
| State Share LSST                                                             | \$12.7    | (\$0.3)   | (2.2)  | May     | \$14.2         | \$2.7        | 23.3      |
| Live Entertainment Tax - NonGaming                                           | \$16.0    | \$12.2    | 320.6  | May     | \$33.4         | \$18.5       | 123.8     |
| Quarterly Slot Tax [3, 7]                                                    | \$18.3    | \$0.7     | 3.8    | June    | \$18.6         | \$0.3        | 1.8       |
| Other General Fund Revenues                                                  | \$209.7   | \$1.4     | 0.7    | June    | \$249.3        | \$55.7       | 28.8      |
| Net Proceeds of Minerals [8]                                                 | \$76.0    | (\$101.6) | (57.2) | June    | \$71.3         | (\$4.8)      | (6.3)     |
| Unclaimed Property                                                           | \$26.8    | (\$20.9)  | (43.8) | June    | n/a            | n/a          | n/a       |
| Commerce Tax                                                                 | \$228.5   | \$6.6     | 3.0    | May     | \$24.6         | \$24.6       | n/a       |
| Mining Gross Revenue Tax - Gold and Silver [9]                               | \$83.8    | \$83.8    | n/a    | June    | \$36.8         | (\$47.0)     | (56.0)    |
| Tax Credits                                                                  | (\$88.0)  | n/a       | n/a    | Various | (\$74.7)       | n/a          | n/a       |
| Total Collections after Tax Credits [10]                                     | \$4,425.9 | (\$48.4)  | (1.1)  | Various | \$4,519.0      | \$825.0      | 22.3      |

# **Gaming Percentage Fees Collections**

| <b>Business Period</b> | Total      | Year/Yea   | r Change |
|------------------------|------------|------------|----------|
| _                      | (millions) | (millions) | %        |
| June 2021              | \$84.3     | \$83.9     | 23,628.6 |
| July 2021              | 97.7       | 65.4       | 202.1    |
| August 2021            | 74.1       | (4.2)      | (5.3)    |
| September 2021         | 73.6       | 5.7        | 8.4      |
| October 2021           | 71.8       | 21.3       | 42.1     |
| November 2021          | 94.0       | 44.0       | 88.1     |
| December 2021          | 68.2       | 38.1       | 126.6    |
| January 2022           | 81.5       | 35.2       | 76.1     |
| February 2022          | 58.9       | 15.1       | 34.5     |
| March 2022             | 97.6       | 0.9        | 0.9      |
| April 2022             | 69.9       | (9.6)      | (12.1)   |
| May 2022               | 91.9       | (15.2)     | (14.2)   |
| June 2022              | 71.2       | (13.0)     | (15.5)   |
|                        |            |            |          |