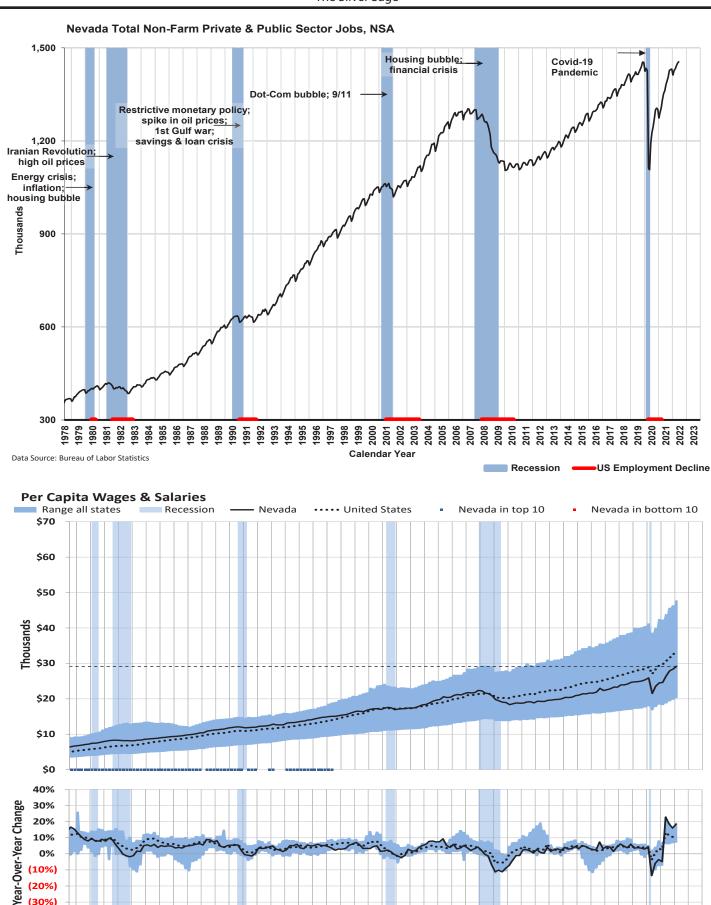

## Statewide Employment by Sector

| _                          | Le      | eisure & F | lospitalit | V        | Trade,  | <b>Transpor</b> | tation & | Utilities | Professi | onal and I | Business | Services | Edu     | cation 8 | Healthc | are      |
|----------------------------|---------|------------|------------|----------|---------|-----------------|----------|-----------|----------|------------|----------|----------|---------|----------|---------|----------|
|                            | Yr/Yr C | Change     | Share      | of Total | Yr/Yr C | hange           | Share    | of Total  | Yr/Yr C  | hange      | Share    | of Total | Yr/Yr C | hange    | Share   | of Total |
|                            | (thou.) | %          | %          | Rank     | (thou.) | %               | %        | Rank      | (thou.)  | %          | %        | Rank     | (thou.) | %        | %       | Rank     |
| June 2021                  | 81.7    | 37.2       | 22.1       | 1        | 30.1    | 12.4            | 20.0     | 2         | 16.4     | 9.7        | 13.6     | 3        | 10.5    | 7.7      | 10.8    | 4        |
| July 2021                  | 71.9    | 29.7       | 22.7       | 1        | 25.2    | 10.1            | 19.9     | 2         | 18.8     | 10.9       | 13.8     | 3        | 9.2     | 6.6      | 10.8    | 4        |
| August 2021                | 75.8    | 31.4       | 22.8       | 1        | 20.4    | 8.0             | 19.8     | 2         | 19.7     | 11.3       | 14.0     | 3        | 8.4     | 5.9      | 10.7    | 4        |
| September 2021             | 70.0    | 28.2       | 22.6       | 1        | 17.5    | 6.7             | 19.8     | 2         | 18.9     | 10.7       | 13.9     | 3        | 6.5     | 4.6      | 10.6    | 4        |
| October 2021               | 61.3    | 23.8       | 22.3       | 1        | 15.9    | 5.9             | 19.9     | 2         | 21.8     | 12.0       | 14.3     | 3        | 8.0     | 5.5      | 10.8    | 4        |
| November 2021              | 64.5    | 25.2       | 22.4       | 1        | 14.8    | 5.4             | 20.3     | 2         | 20.8     | 11.4       | 14.3     | 3        | 7.0     | 4.8      | 10.7    | 4        |
| December 2021              | 73.2    | 29.5       | 22.5       | 1        | 16.9    | 6.1             | 20.6     | 2         | 18.9     | 10.3       | 14.1     | 3        | 6.2     | 4.2      | 10.7    | 4        |
| January 2022               | 71.0    | 29.1       | 22.3       | 1        | 18.2    | 6.8             | 20.3     | 2         | 22.6     | 12.7       | 14.2     | 3        | 7.3     | 5.0      | 10.9    | 4        |
| February 2022              | 70.1    | 27.8       | 22.6       | 1        | 20.5    | 7.7             | 20.1     | 2         | 19.2     | 10.7       | 13.9     | 3        | 6.6     | 4.5      | 10.8    | 4        |
| March 2022                 | 62.8    | 24.2       | 22.5       | 1        | 19.4    | 7.2             | 20.0     | 2         | 22.8     | 12.7       | 14.2     | 3        | 4.0     | 2.7      | 10.6    | 4        |
| April 2022                 | 50.2    | 18.2       | 22.6       | 1        | 19.0    | 7.1             | 19.9     | 2         | 22.7     | 12.4       | 14.3     | 3        | 3.4     | 2.3      | 10.6    | 4        |
| May 2022                   | 43.7    | 15.1       | 22.9       | 1        | 17.0    | 6.3             | 19.9     | 2         | 18.9     | 10.2       | 14.0     | 3        | 3.0     | 2.0      | 10.5    | 4        |
| June 2022                  | 31.9    | 10.6       | 22.9       | 1        | 17.4    | 6.4             | 19.9     | 2         | 20.2     | 10.9       | 14.1     | 3        | 7.6     | 5.2      | 10.7    | 4        |
| H <sub>0</sub> : change>0* | Y       | es         |            | ·        | Y       | Yes             |          |           | Ye       | es         | •        | ·        | Ye      | s        |         |          |

|                            | Lo           | ocal Gov | ernmen         | t    |              | Constr | uction         |      | Financial Services |     |                |      | Manufacturing |      |               |      |
|----------------------------|--------------|----------|----------------|------|--------------|--------|----------------|------|--------------------|-----|----------------|------|---------------|------|---------------|------|
|                            | Yr/Yr Change |          | Share of Total |      | Yr/Yr Change |        | Share of Total |      | Yr/Yr Change       |     | Share of Total |      | Yr/Yr Change  |      | Share of Tota |      |
|                            | (thou.)      | %        | %              | Rank | (thou.)      | %      | %              | Rank | (thou.)            | %   | %              | Rank | (thou.)       | %    | %             | Rank |
| June 2021                  | 6.9          | 7.6      | 7.2            | 6    | 5.7          | 6.1    | 7.3            | 5    | 4.7                | 7.2 | 5.1            | 7    | 6.0           | 11.0 | 4.5           | 8    |
| July 2021                  | 5.3          | 5.9      | 6.8            | 6    | 5.7          | 6.1    | 7.2            | 5    | 5.6                | 8.5 | 5.2            | 7    | 6.5           | 11.9 | 4.4           | 8    |
| August 2021                | 4.0          | 4.3      | 6.9            | 6    | 5.9          | 6.3    | 7.1            | 5    | 5.3                | 8.0 | 5.1            | 7    | 6.2           | 11.2 | 4.4           | 8    |
| September 2021             | 2.8          | 2.8      | 7.2            | 5    | 5.3          | 5.7    | 7.0            | 6    | 4.6                | 6.9 | 5.0            | 7    | 6.1           | 11.0 | 4.4           | 8    |
| October 2021               | 2.1          | 2.1      | 7.1            | 5    | 3.5          | 3.7    | 6.9            | 6    | 3.9                | 5.8 | 5.0            | 7    | 6.2           | 11.0 | 4.4           | 8    |
| November 2021              | 2.4          | 2.4      | 7.1            | 5    | 1.3          | 1.4    | 6.6            | 6    | 3.7                | 5.5 | 5.0            | 7    | 5.2           | 9.1  | 4.4           | 8    |
| December 2021              | 3.1          | 3.1      | 7.1            | 5    | 1.0          | 1.1    | 6.5            | 6    | 3.8                | 5.6 | 5.0            | 7    | 5.1           | 8.8  | 4.4           | 8    |
| January 2022               | 2.8          | 2.8      | 7.2            | 5    | 2.6          | 2.8    | 6.7            | 6    | 5.5                | 8.1 | 5.2            | 7    | 5.0           | 8.6  | 4.5           | 8    |
| February 2022              | 3.6          | 3.6      | 7.2            | 5    | 1.7          | 1.8    | 6.7            | 6    | 5.0                | 7.3 | 5.1            | 7    | 4.9           | 8.4  | 4.4           | 8    |
| March 2022                 | 3.1          | 3.1      | 7.2            | 5    | 2.8          | 2.9    | 6.9            | 6    | 4.0                | 5.8 | 5.1            | 7    | 4.3           | 7.3  | 4.4           | 8    |
| April 2022                 | 2.6          | 2.6      | 7.1            | 5    | 1.7          | 1.7    | 7.0            | 6    | 4.0                | 5.8 | 5.1            | 7    | 4.5           | 7.5  | 4.5           | 8    |
| May 2022                   | 2.8          | 2.8      | 7.1            | 5    | 3.2          | 3.2    | 7.1            | 6    | 3.7                | 5.3 | 5.0            | 7    | 5.0           | 8.3  | 4.5           | 8    |
| June 2022                  | 3.0          | 3.1      | 6.9            | 6    | 4.4          | 4.4    | 7.2            | 5    | 3.9                | 5.6 | 5.1            | 7    | 5.5           | 9.1  | 4.5           | 8    |
| H <sub>0</sub> : change>0* | Ye           | s        | <del>-</del>   |      | Ye           | s      | <del>-</del>   |      | Yes                |     |                |      | Yes           |      |               |      |

|                |              | Other Se | ervices        |      | State Government |       |                |      | Federal Government |       |                |      | Information  |      |                |      |
|----------------|--------------|----------|----------------|------|------------------|-------|----------------|------|--------------------|-------|----------------|------|--------------|------|----------------|------|
| •              | Yr/Yr Change |          | Share of Total |      | Yr/Yr Change     |       | Share of Total |      | Yr/Yr Change       |       | Share of Total |      | Yr/Yr Change |      | Share of Total |      |
|                | (thou.)      | %        | %              | Rank | (thou.)          | %     | %              | Rank | (thou.)            | %     | %              | Rank | (thou.)      | %    | %              | Rank |
| June 2021      | 4.4          | 12.4     | 2.9            | 9    | (0.4)            | (1.1) | 2.7            | 10   | 0.5                | 2.5   | 1.5            | 11   | 2.5          | 20.2 | 1.1            | 13   |
| July 2021      | 4.0          | 11.0     | 2.9            | 9    | (0.2)            | (0.6) | 2.5            | 10   | 0.4                | 1.9   | 1.5            | 11   | 2.7          | 21.4 | 1.1            | 12   |
| August 2021    | 3.7          | 10.0     | 2.9            | 9    | (0.7)            | (2.0) | 2.5            | 10   | (2.3)              | (9.9) | 1.5            | 11   | 3.0          | 22.9 | 1.2            | 12   |
| September 2021 | 2.8          | 7.4      | 2.9            | 10   | 1.0              | 2.5   | 3.0            | 9    | (1.6)              | (7.1) | 1.5            | 11   | 2.5          | 18.8 | 1.1            | 12   |
| October 2021   | 2.6          | 6.8      | 2.9            | 10   | 0.2              | 0.5   | 2.9            | 9    | (0.7)              | (3.3) | 1.4            | 11   | 2.6          | 19.7 | 1.1            | 12   |
| November 2021  | 2.2          | 5.8      | 2.8            | 10   | 0.1              | 0.2   | 2.9            | 9    | 0.5                | 2.4   | 1.5            | 11   | 2.3          | 16.9 | 1.1            | 12   |
| December 2021  | 0.9          | 2.4      | 2.7            | 10   | (0.3)            | (0.7) | 2.8            | 9    | 0.6                | 2.9   | 1.5            | 11   | 2.3          | 17.2 | 1.1            | 12   |
| January 2022   | 1.6          | 4.3      | 2.7            | 9    | (0.4)            | (1.1) | 2.6            | 10   | 0.5                | 2.5   | 1.5            | 11   | 2.2          | 16.4 | 1.1            | 12   |
| February 2022  | 1.9          | 5.1      | 2.7            | 10   | (0.3)            | (0.7) | 2.8            | 9    | 0.6                | 3.0   | 1.5            | 11   | 1.5          | 10.6 | 1.1            | 12   |
| March 2022     | 1.0          | 2.6      | 2.7            | 10   | (0.2)            | (0.5) | 2.8            | 9    | 0.5                | 2.5   | 1.5            | 11   | 1.8          | 13.0 | 1.1            | 12   |
| April 2022     | 0.2          | 0.5      | 2.7            | 10   | 0.1              | 0.2   | 2.8            | 9    | 0.2                | 1.0   | 1.4            | 11   | 1.3          | 9.1  | 1.1            | 12   |
| May 2022       | (0.2)        | (0.5)    | 2.7            | 10   | 0.2              | 0.5   | 2.7            | 9    | 0.2                | 1.0   | 1.5            | 11   | 0.7          | 4.7  | 1.1            | 12   |
| June 2022      | (0.7)        | (1.8)    | 2.7            | 9    | 0.0              | 0.0   | 2.5            | 10   | 0.3                | 1.4   | 1.5            | 11   | 0.8          | 5.4  | 1.1            | 12   |
| H₀: change>0*  | No           |          |                | •    | No               |       |                |      | Yes                |       |                |      | Yes          |      |                |      |

|                | Natura       | l Resour | ces & N        | lining | All N   | lon-Farm J        | obs  | All Priva | ite Non-Fai    | m Jobs | All Public Non-Farm Jobs |             |     |
|----------------|--------------|----------|----------------|--------|---------|-------------------|------|-----------|----------------|--------|--------------------------|-------------|-----|
| •              | Yr/Yr Change |          | Share of Total |        | Total   | otal Yr/Yr Change |      | Total     | Total Yr/Yr Cl |        | Total                    | Yr/Yr Chang |     |
|                | (thou.)      | %        | %              | Rank   | (thou.) | (thou.)           | %    | (thou.)   | (thou.)        | %      | (thou.)                  | (thou.)     | %   |
| June 2021      | 0.3          | 2.0      | 1.1            | 12     | 1,361.5 | 169.3             | 14.2 | 1,206.9   | 162.3          | 15.5   | 154.6                    | 7.0         | 4.7 |
| July 2021      | 0.0          | 0.0      | 1.1            | 13     | 1,381.6 | 155.1             | 12.6 | 1,231.1   | 149.6          | 13.8   | 150.5                    | 5.5         | 3.8 |
| August 2021    | (0.3)        | (2.0)    | 1.1            | 13     | 1,394.0 | 149.1             | 12.0 | 1,241.8   | 148.1          | 13.5   | 152.2                    | 1.0         | 0.7 |
| September 2021 | (0.3)        | (2.0)    | 1.1            | 13     | 1,406.5 | 136.1             | 10.7 | 1,242.9   | 133.9          | 12.1   | 163.6                    | 2.2         | 1.4 |
| October 2021   | (0.5)        | (3.3)    | 1.0            | 13     | 1,427.3 | 126.9             | 9.8  | 1,263.4   | 125.3          | 11.0   | 163.9                    | 1.6         | 1.0 |
| November 2021  | (0.5)        | (3.3)    | 1.0            | 13     | 1,430.0 | 124.3             | 9.5  | 1,265.8   | 121.3          | 10.6   | 164.2                    | 3.0         | 1.9 |
| December 2021  | (0.8)        | (5.3)    | 1.0            | 13     | 1,431.8 | 130.9             | 10.1 | 1,268.2   | 127.5          | 11.2   | 163.6                    | 3.4         | 2.1 |
| January 2022   | (0.5)        | (3.4)    | 1.0            | 13     | 1,412.0 | 138.4             | 10.9 | 1,254.0   | 135.5          | 12.1   | 158.0                    | 2.9         | 1.9 |
| February 2022  | (0.2)        | (1.4)    | 1.0            | 13     | 1,427.0 | 135.1             | 10.5 | 1,263.5   | 131.2          | 11.6   | 163.5                    | 3.9         | 2.4 |
| March 2022     | (0.4)        | (2.7)    | 1.0            | 13     | 1,432.6 | 125.9             | 9.6  | 1,268.7   | 122.5          | 10.7   | 163.9                    | 3.4         | 2.1 |
| April 2022     | (0.4)        | (2.6)    | 1.0            | 13     | 1,442.8 | 109.5             | 8.2  | 1,278.9   | 106.6          | 9.1    | 163.9                    | 2.9         | 1.8 |
| May 2022       | (0.3)        | (2.0)    | 1.0            | 13     | 1,450.4 | 97.9              | 7.2  | 1,286.4   | 94.7           | 7.9    | 164.0                    | 3.2         | 2.0 |
| June 2022      | (0.5)        | (3.3)    | 1.0            | 13     | 1,455.3 | 93.8              | 6.9  | 1,297.4   | 90.5           | 7.5    | 157.9                    | 3.3         | 2.1 |
| H₀: change>0*  | N            | No       |                |        | Yes     |                   |      |           | Ye             | s      | No                       |             |     |