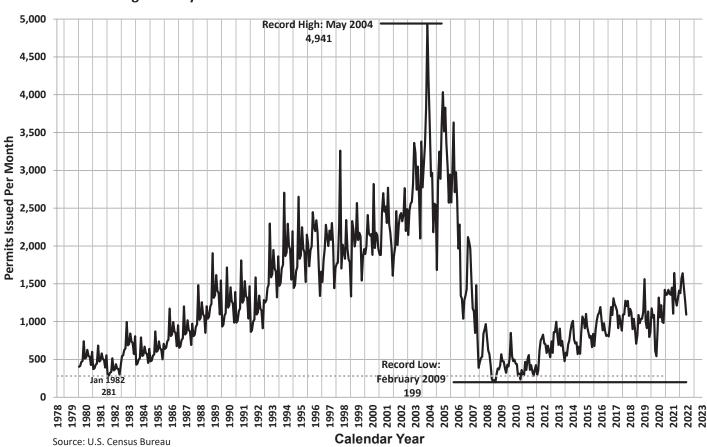

#### **Nevada Single Family Home Permits Issued Each Month**

Page 10 August 12, 2022 9:32 AM

August 12, 2022 9:32 AM Page 11

**Calendar Year** 

(20%) (30%)(40%)

Data Source: Bureau of Economic Analysis