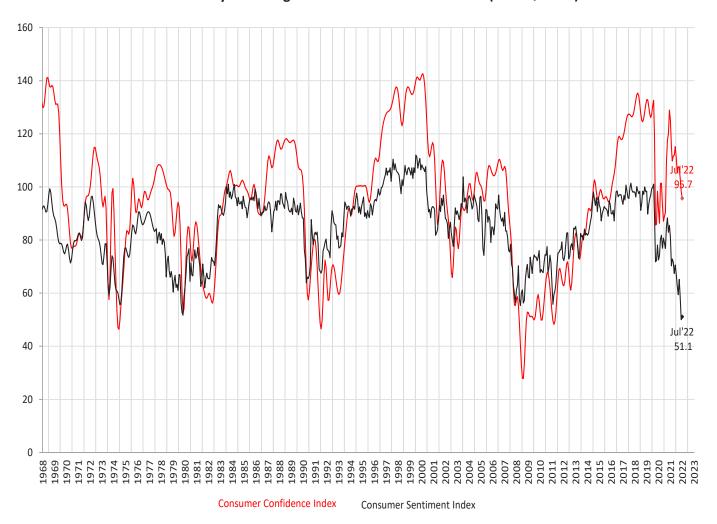

# The Conference Board Consumer Confidence Index (1985=100) University of Michigan Consumer Sentiment Index (1966Q1=100)

Page 14 August 12, 2022 9:32 AM