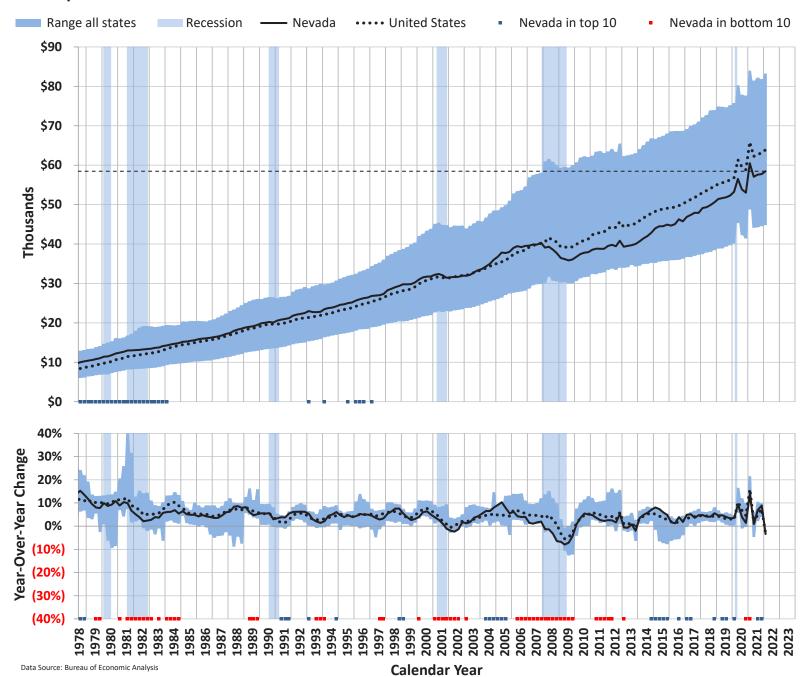

| 1.0            | 13     | 1,442.8 | 109.5             | 8.2  | 1,278.9   | 106.6          | 9.1    | 163.9                    | 2.9         | 1.8 |
| May 2022       | (0.3)        | (2.0)    | 1.0            | 13     | 1,450.4 | 97.9              | 7.2  | 1,286.4   | 94.7           | 7.9    | 164.0                    | 3.2         | 2.0 |
| June 2022      | (0.5)        | (3.3)    | 1.0            | 13     | 1,455.3 | 93.8              | 6.9  | 1,297.4   | 90.5           | 7.5    | 157.9                    | 3.3         | 2.1 |
| H₀: change>0*  | N            | No       |                |        | Yes     |                   |      |           | Ye             | s      | No                       |             |     |

Page 12 August 12, 2022 9:32 AM

#### **Per Capita Personal Income**



# The Conference Board Consumer Confidence Index (1985=100) University of Michigan Consumer Sentiment Index (1966Q1=100)



Page 14 August 12, 2022 9:32 AM