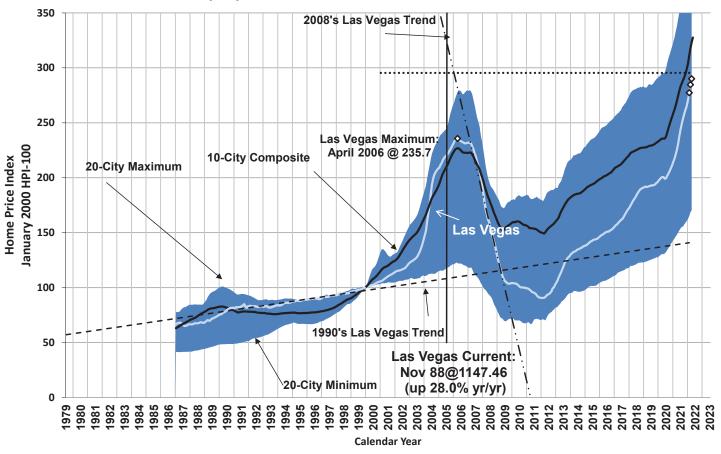

|
| Apr-22 | 6.4             | 1.4             | 23.9            | 26.0            | 48.6            | 76.2            | 23.4            | 8.6             | 13.3            | (12.1)         |
| May-22 | 0.8             | 3.5             | 15.4            | 5.2             | 60.4            | 24.0            | 5.6             | 5.7             | 7.6             | (12.4)         |
| Jun-22 | (2.1)           | (3.4)           | 7.8             | (3.4)           | 3.1             | 237.2           | 84.1            | 8.1             | 2.3             | (14.7)         |

#### **Statewide Average Daily Gaming Volume**







Page 8 August 12, 2022 9:32 AM





#### Average Las Vegas Gaming Win per Visitor (Inflation-Adjusted )



#### **Case-Shiller Seasonally Adjusted Home Price Index**



#### **Nevada Single Family Home Permits Issued Each Month**



Page 10 August 12, 2022 9:32 AM



August 12, 2022 9:32 AM Page 11

**Calendar Year** 

(20%) (30%)(40%)

Data Source: Bureau of Economic Analysis

## Statewide Employment by Sector

| _                          | Le      | eisure & F | lospitalit | V        | Trade,  | <b>Transpor</b> | tation & | Utilities | Professi | onal and I | Business | Services | Edu     | cation 8 | Healthc | are      |
|----------------------------|---------|------------|------------|----------|---------|-----------------|----------|-----------|----------|------------|----------|----------|---------|----------|---------|----------|
|                            | Yr/Yr C | Change     | Share      | of Total | Yr/Yr C | hange           | Share    |