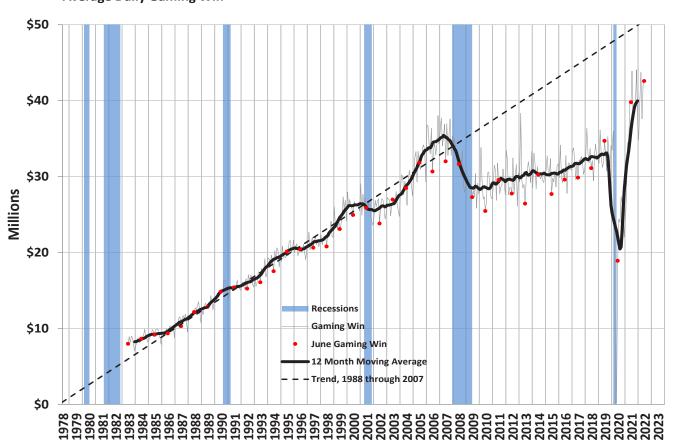

#### **Average Daily Gaming Win**

|        |                 |                 |                 | Statev          | vide Gaming     | Activity        |                 |                 |                 |                |
|--------|-----------------|-----------------|-----------------|-----------------|-----------------|-----------------|-----------------|-----------------|-----------------|----------------|
|        | SI              | ots             | Games Exclu     | ding Baccarat   | Вас             | carat           | Tables          | Total           | Taxable         | Pct.Fee due    |
| Date   | Coin-In         | Win             | Volume          | Win             | Volume          | Win             | Win             | Win             | Gross Revenue   | after EFA      |
|        | Yr/Yr Pct. Chg. | Yr/Yr Pct. Chg |
| Jun-20 | (26.1)          | (38.1)          | (51.4)          | (48.8)          | (53.8)          | (69.9)          | (53.9)          | (45.5)          | (40.6)          | (57.8)         |
| Jul-20 | (19.9)          | (21.5)          | (40.8)          | (38.0)          | (38.7)          | (22.7)          | (61.3)          | (26.2)          | (27.7)          | 29.0           |
| Aug-20 | (15.2)          | (14.7)          | (14.7)          | (28.5)          | (17.5)          | (53.1)          | (26.1)          | (22.1)          | (26.7)          | 50.5           |
| Sep-20 | (12.4)          | (12.0)          | (20.4)          | (23.0)          | (12.6)          | (86.9)          | (21.4)          | (22.4)          | (13.6)          | 1.7            |
| Oct-20 | (12.0)          | (19.1)          | (11.5)          | (25.6)          | (41.6)          | 4.6             | (29.5)          | (19.5)          | (21.1)          | (14.9)         |
| Nov-20 | (21.6)          | (14.3)          | (25.2)          | (17.9)          | (24.3)          | (44.4)          | (24.9)          | (17.7)          | (16.9)          | (12.6)         |
| Dec-20 | (26.6)          | (34.4)          | (29.4)          | (43.0)          | (49.5)          | (17.0)          | (33.7)          | (35.4)          | (28.9)          | (48.2)         |
| Jan-21 | (15.9)          | (21.7)          | (18.4)          | (18.2)          | (62.1)          | (74.3)          | (24.7)          | (26.6)          | (25.4)          | (30.9)         |
| Feb-21 | (15.1)          | (18.2)          | (23.7)          | (31.9)          | (57.9)          | (56.3)          | (14.8)          | (25.9)          | (25.3)          | (33.7)         |
| Mar-21 | 127.3           | 65.0            | 159.9           | 117.1           | (2.8)           | 58.5            | 56.7            | 72.9            | 44.8            | 160.5          |
| Apr-21 | #N/A            | 813981.6        | #DIV/0!         | 83716.3         | #DIV/0!         | #DIV/0!         | 216.3           | 28253.6         | 1851.3          | (226.5)        |
| May-21 | #N/A            | 323766.8        | #DIV/0!         | 10462.8         | #DIV/0!         | #DIV/0!         | 264.0           | 20966.3         | 3230.7          | (283.8)        |
| Jun-21 | 61.8            | 120.2           | 145.7           | 121.2           | 80.6            | (10.6)          | 188.6           | 108.5           | 114.7           | 263.6          |
| Jul-21 | 56.8            | 59.9            | 115.3           | 118.7           | 103.9           | 168.6           | 75.9            | 79.6            | 67.7            | 2.7            |
| Aug-21 | 35.0            | 57.1            | 32.4            | 44.0            | 12.7            | 101.2           | 55.8            | 57.1            | 67.1            | (19.4)         |
| Sep-21 | 27.5            | 28.5            | 46.5            | 47.4            | 7.7             | 490.1           | 48.3            | 41.0            | 27.9            | (5.8)          |
| Oct-21 | 34.8            | 39.8            | 72.8            | 60.8            | 50.7            | 55.7            | 335.9           | 48.6            | 48.6            | 35.9           |
| Nov-21 | 51.7            | 62.7            | 80.4            | 76.1            | 75.0            | 124.2           | 252.2           | 71.4            | 66.1            | 77.3           |
| Dec-21 | 56.4            | 71.3            | 76.7            | 70.4            | 69.2            | 40.3            | 71.2            | 68.2            | 70.0            | 174.2          |
| Jan-22 | 27.3            | 39.0            | 51.3            | 37.0            | 102.8           | 124.5           | 29.6            | 41.6            | 50.0            | 53.4           |
| Feb-22 | 35.7            | 44.0            | 50.0            | 50.6            | 36.1            | 23.4            | 36.9            | 44.1            | 51.7            | 32.4           |
| Mar-22 | 13.8            | 16.8            | 35.2            | 40.9            | 89.1            | 93.2            | 46.3            | 26.8            | 22.0            | (1.5)          |
| Apr-22 | 6.4             | 1.4             | 23.9            | 26.0            | 48.6            | 76.2            | 23.4            | 8.6             | 13.3            | (12.1)         |
| May-22 | 0.8             | 3.5             | 15.4            | 5.2             | 60.4            | 24.0            | 5.6             | 5.7             | 7.6             | (12.4)         |
| Jun-22 | (2.1)           | (3.4)           | 7.8             | (3.4)           | 3.1             | 237.2           | 84.1            | 8.1             | 2.3             | (14.7)         |