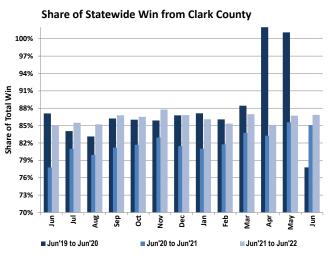

13.8            | 16.8            | 35.2            | 40.9            | 89.1            | 93.2            | 46.3            | 26.8            | 22.0            | (1.5)          |
| Apr-22 | 6.4             | 1.4             | 23.9            | 26.0            | 48.6            | 76.2            | 23.4            | 8.6             | 13.3            | (12.1)         |
| May-22 | 0.8             | 3.5             | 15.4            | 5.2             | 60.4            | 24.0            | 5.6             | 5.7             | 7.6             | (12.4)         |
| Jun-22 | (2.1)           | (3.4)           | 7.8             | (3.4)           | 3.1             | 237.2           | 84.1            | 8.1             | 2.3             | (14.7)         |

#### **Statewide Average Daily Gaming Volume**







Page 8 August 12, 2022 9:32 AM





#### Average Las Vegas Gaming Win per Visitor (Inflation-Adjusted )



#### **Case-Shiller Seasonally Adjusted Home Price Index**



#### **Nevada Single Family Home Permits Issued Each Month**



Page 10 August 12, 2022 9:32 AM



August 12, 2022 9:32 AM Page 11

**Calendar Year** 

(20%) (30%)(40%)

Data Source: Bureau of Economic Analysis

## Statewide Employment by Sector

| _                          | Le      | eisure & F | lospitalit | V        | Trade,  | <b>Transpor</b> | tation & | Utilities | Professi | onal and I | Business | Services | Edu     | cation 8 | Healthc | are      |
|----------------------------|---------|------------|------------|----------|---------|-----------------|----------|-----------|----------|------------|----------|