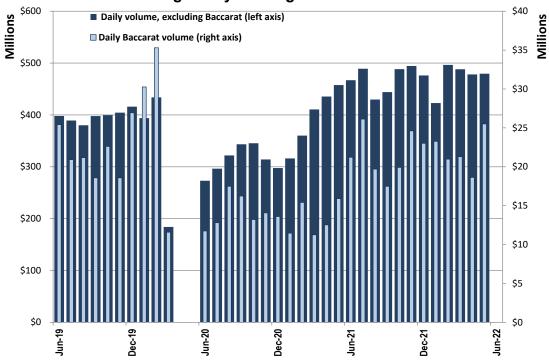

| 13.8            | 16.8            | 35.2            | 40.9            | 89.1            | 93.2            | 46.3            | 26.8            | 22.0            | (1.5)          |
| Apr-22 | 6.4             | 1.4             | 23.9            | 26.0            | 48.6            | 76.2            | 23.4            | 8.6             | 13.3            | (12.1)         |
| May-22 | 0.8             | 3.5             | 15.4            | 5.2             | 60.4            | 24.0            | 5.6             | 5.7             | 7.6             | (12.4)         |
| Jun-22 | (2.1)           | (3.4)           | 7.8             | (3.4)           | 3.1             | 237.2           | 84.1            | 8.1             | 2.3             | (14.7)         |

#### **Statewide Average Daily Gaming Volume**







Page 8 August 12, 2022 9:32 AM





#### Average Las Vegas Gaming Win per Visitor (Inflation-Adjusted )



#### **Case-Shiller Seasonally Adjusted Home Price Index**



#### **Nevada Single Family Home Permits Issued Each Month**



Page 10 August 12, 2022 9:32 AM



August 12, 2022 9:32 AM Page 11

**Calendar Year** 

(20%) (30%)(40%)

Data Source: Bureau of Economic Analysis

## Statewide Employment by Sector

| _                          | Le      | eisure & F | lospitalit | V        | Trade,  | <b>Transpor</b> | tation & | Utilities | Professi | onal and I | Business | Services | Edu     | cation 8 | Healthc | are      |
|----------------------------|---------|------------|------------|----------|---------|-----------------|----------|-----------|----------|------------|---------