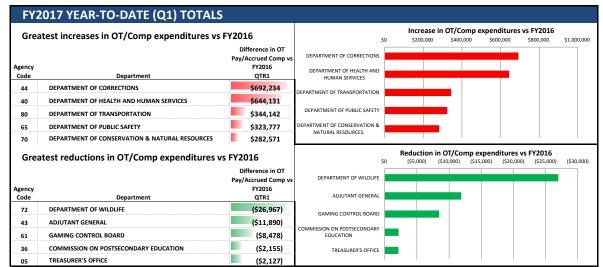

#### **NEVADA DEPARTMENT OF ADMINISTRATION**

Monday December 19, 2016

|                | test increases in OT/Comp expenditures vs      | FY2016                                                |
|----------------|------------------------------------------------|-------------------------------------------------------|
| Agency<br>Code | Department                                     | Difference in OT<br>Pay/Accrued Comp v<br>FY2016 QTR1 |
| 44             | DEPARTMENT OF CORRECTIONS                      | \$692,234                                             |
| 40             | DEPARTMENT OF HEALTH AND HUMAN SERVICES        | \$644,131                                             |
| 80             | DEPARTMENT OF TRANSPORTATION                   | \$344,142                                             |
| 65             | DEPARTMENT OF PUBLIC SAFETY                    | \$323,777                                             |
| 70             | DEPARTMENT OF CONSERVATION & NATURAL RESOURCES | \$282,571                                             |
| Grea           | test reductions in OT/Comp expenditures v      | Difference in OT                                      |
| Agency<br>Code | Department                                     | Pay/Accrued Comp v<br>FY2016 QTR1                     |
|                | Department DEPARTMENT OF WILDLIFE              |                                                       |
| Code           |                                                | FY2016 QTR1                                           |
| Code<br>72     | DEPARTMENT OF WILDLIFE                         | FY2016 QTR1<br>(\$26,967)                             |
| 72<br>43       | DEPARTMENT OF WILDLIFE ADJUTANT GENERAL        | (\$26,967)<br>(\$11,890)                              |